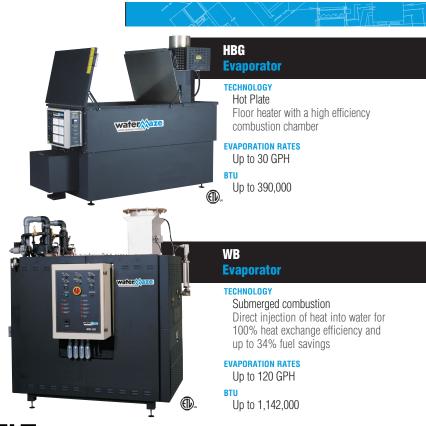

# **STOP HAULING WASTEWATER** EVAPORATE IT FOR AS LITTLE AS 10¢ PER GALLON

# Shrink down the volume you pay to haul away...buy, or lease a water evaporator

Water Maze water evaporators use high-efficiency heat transfer and injection technologies to reduce water volumes, which slashes your off-site disposal costs.

## **Reduce Disposal**

Lower disposal costs by as much as 95%

#### **Reduce Liability**

Less wastewater for disposal limits your company's exposure to RCRA cradle-to-grave regulations

### **Increase Profitability**

Disposal costs savings translate into a fast ROI — often in less than one year

Your Water Treatment Technology Partners for Wash Water & Industrial Water Treatment







#### Visit www.wmaze.com for more details!

 ISO
 ISO

 9001
 14001

 Redistrency
 Redistrency

 IS0 901204
 IS0 140012044

 1504 • © 2015
 2015

NOTE: We are constantly improving and updating our products. Consequently, pictures, features and specifications may differ slightly from current models. Flow rates and pressure ratings may vary due to variances allowed by manufacturers of our machine components, as well as contaminant loadings in the influent water.