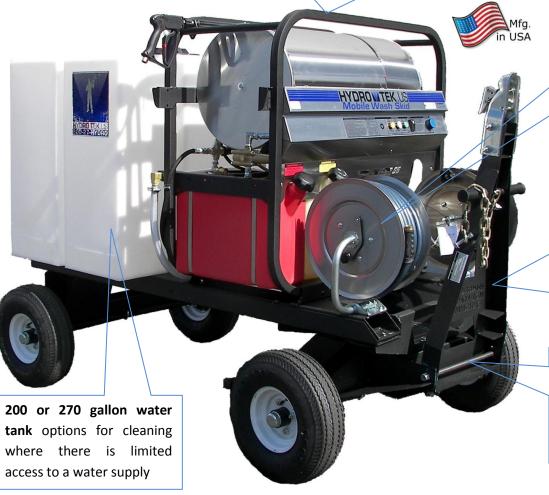

## Tow & Stow™ Wash Cart for Concrete Cleaning

Compact size of less than 7' x 4' allows it to be towed on sidewalks and other places where a full sized trailer cannot go; the tongue also folds up for compact storage

20 different combinations of Hot or Cold Water pressure washers for concrete cleaning, gum removal, graffiti removal, food court, and quad cleaning

Manufactured in the USA: All Hydro Tek equipment is manufactured in our ISO: 9001 certified factory in

Redlands, CA

Stainless Steel Hose Reels for both inlet and high pressure hoses for easy rollup and storage; will never rust or corrode

4 wheel design with a pivoting tongue allows for maximum portability and low tongue weight for towing with either small pick up or Utility Vehicle such as a Gator or Cushman\*

**Parking Brake** engages automatically when the tongue is locked in the upright position for secure parking and storage

\*Maximum 10mph. Wash cart is intended to be used and stored on site, not for public roads