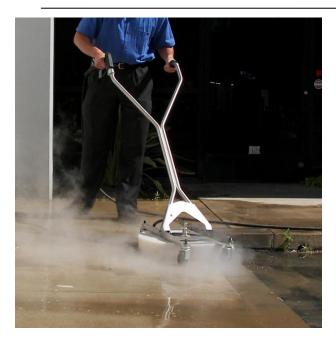

## **Accessories for Concrete Cleaning**

Hydro Tek Surface Cleaners - clean large flat areas of concrete up to 20 times faster For more information or to see video check out: http://hydrotek.us/acc-twisters.htm