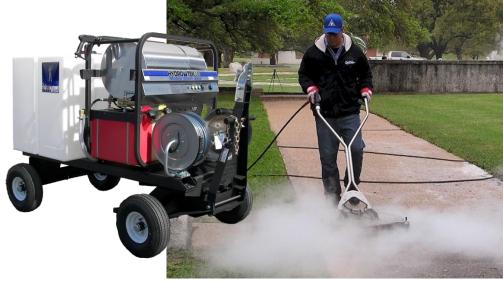

## Tow & Stow™ Wash Cart for Concrete Cleaning

Compact size of less than 7' x 4' allows it to be towed on sidewalks and other places where a full sized trailer cannot go; the tongue also folds up for compact storage

20 different combinations of Hot or Cold Water pressure washers for concrete cleaning, gum removal, graffiti removal, food court, and quad cleaning

Manufactured in the USA: All Hydro Tek equipment is manufactured in our ISO: 9001 certified factory in

Redlands, CA

Stainless Steel Hose Reels for both inlet and high pressure hoses for easy rollup and storage; will never rust or corrode

4 wheel design with a pivoting tongue allows for maximum portability and low tongue weight for towing with either small pick up or Utility Vehicle such as a Gator or Cushman\*

**Parking Brake** engages automatically when the tongue is locked in the upright position for secure parking and storage

\*Maximum 10mph. Wash cart is intended to be used and stored on site, not for public roads

## **School and Campus Pressure Washer System**

## **FACILITY MAINTENANCE USES**

- Sidewalk & Concrete Cleaning
- Gum Removal
- Graffiti Removal
- Food court cleaning
- Quad Cleanup