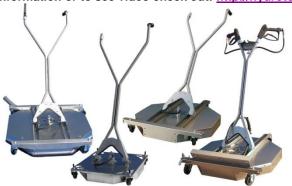

## **Accessories for Concrete Cleaning**

Hydro Tek Surface Cleaners - clean large flat areas of concrete up to 20 times faster For more information or to see video check out: http://hydrotek.us/acc-twisters.htm