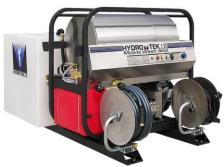

he bed of a standard pick-up truck (long bed pickup for T270T) and can be removed from truck when truck bed is needed for other uses.
- Inlet Plumbing: System engineered to match up to the pressure washer and prevents possible pump damage from cavitations or contamination.
- **Portability**: Forklift clearance and access holes for mounting.

## Options...

Hose reel & hose package (T185TW or T270TW - includes 100' inlet hose & both reels, fits CPS, SS, SK only). Tow and Stow™ tank skid transporter for T185TW or T270TW (TSKDT). High water tank shutoff (VVF18).

If tank skid and washer are not ordered together, a muffler diverter for machine

exhaust is highly recommended



| ГО:             |  |
|-----------------|--|
| COMMENTS:       |  |
| YOUR PRICE:     |  |
| DISTRIBUTED BY: |  |





T185TW package shown with SS Series pressure washer