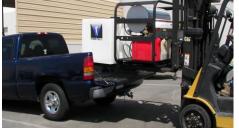

## ProTowWash® - Transport Skid with Bulk Water Tank

BOLT and Go Convenience! No need for costly or custom installation jobs. The water tank and power washer are already securely attached to the tank skid frame. Simply bolt to the floor. This versatile Tank Skid allows washing at remote sites where a water supply may not be available or convenient. The tank skid's compact design allows several options for mounting: between the wheel wells of a standard pick-up, mounted side-by-side or across on an 8' wide flatbed, or installed in an enclosed trailer. An added advantage is the convenience of being able to unbolt and remove the skid to free up your trailer or truck. Your dealer can assist with mounting optional equipment to your truck as needed.

## Featuring:

- Remote Cleaning: Allows washing where a water source may not be available or convenient.
- Versatile Compact Design: Slides easily into the bed of a standard pick-up truck (long bed pickup for T270T) and can be removed from truck when truck bed is needed for other uses.
- Inlet Plumbing: System engineered to match up to the pressure washer and prevents possible pump damage from cavitations or contamination.
- **Portability**: Forklift clearance and access holes for mounting.