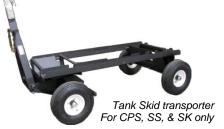

## Options...

Hose reel & hose package (T185TW or T270TW - includes 100' inlet hose & both reels, fits CPS, SS, SK only). Tow and Stow™ tank skid transporter for T185TW or T270TW (TSKDT). High water tank shutoff (VVF18).