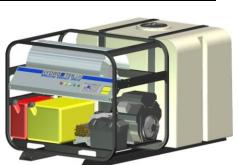

| TECHNICAL DATA     | T185T                                                                                                                  | T270T                                      |
|--------------------|------------------------------------------------------------------------------------------------------------------------|--------------------------------------------|
| MACHINE CAPACITY   | To be ordered with a cold or hot water skid                                                                            |                                            |
| MOUNTING           | (8) ½" Bolts or tie down slots                                                                                         |                                            |
| LIFTING            | Easy Access Fork Lift Slots                                                                                            |                                            |
| TANK CAPACITY      | 200 Gallons / 1676 lbs                                                                                                 | 270 Gallons / 2250 lbs                     |
| TANK MATERIAL      | Polyethylene, 10" lid, Garden hose fill fitting                                                                        |                                            |
| TANK DRAW/FILTER   | 1½" 80 Mesh Strainer with Drain, 1½" Fast Drain Valve                                                                  |                                            |
| FRAME CONSTRUCTION | Powder Coated 12 GA Frame with Structural Tube Spine                                                                   |                                            |
| WEIGHT / DIM.      | 140# Empty (No Machine)<br>74" x 48" x 36"                                                                             | 220# Empty (No Machine)<br>80" x 48" x 45" |
|                    | T185TW and T270TW hose & reel package for CPS, SS, SK include: inlet and high pressure hose reels plus 100' inlet hose |                                            |

## Featuring:

- Remote Cleaning: Allows washing where a water source may not be available or convenient.
- Versatile Compact Design: Slides easily into the bed of a standard pick-up truck (long bed pickup for T270T) and can be removed from truck when truck bed is needed for other uses.
- Inlet Plumbing: System engineered to match up to the pressure washer and prevents possible pump damage from cavitations or contamination.
- **Portability**: Forklift clearance and access holes for mounting.