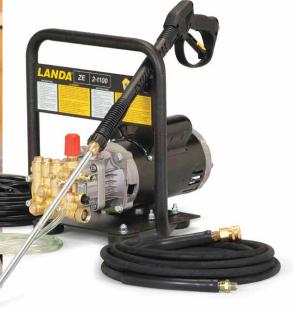

## ZE

Portable, Handheld, Electric-Powered, Cold Water Pressure Washer

- 2.0 GPM, 1000 PSI
- Direct-Drive Pump with 1-Year Warranty
- Industrial Motor
- Detergent Injection
- Heavy-Duty Frame

■ Conveniently mounted 15° high-pressure and brass soap **Quick-Connect Nozzles**.

## WHY CHOOSE THE ZE

Our light-duty cold water line features the ZE, an economical, handheld pressure washer packed with:

**QUALITY:** The ZE has a quality motor direct-coupled to the pump.

**CONVENIENCE:** Weighing only 61 lbs., the ZE features a sturdy frame protected by a powder-coated epoxy and designed to make carrying more evenly balanced. The heavy-duty ZE has a 35 ft. electric cord with GFCI, vibration-absorbing rubber pad feet, 25 ft. of wire braid hose, stainless steel wand, and thermal pump protector.