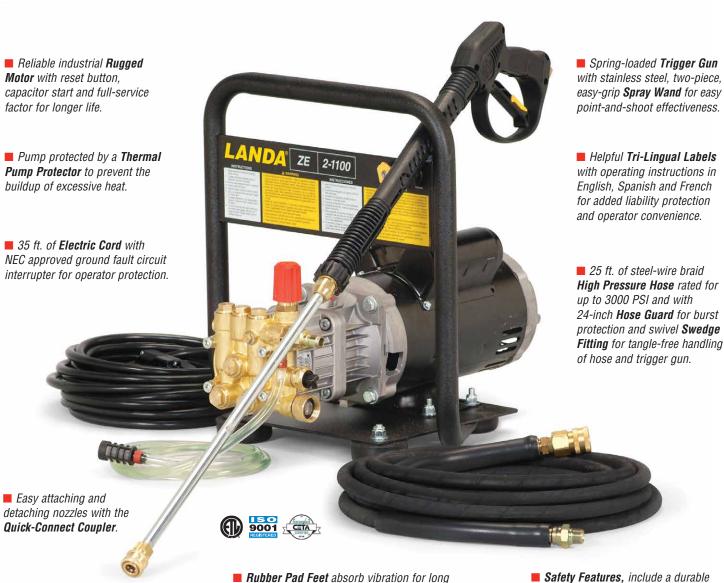

## ZE

Portable, Handheld, Electric-Powered, Cold Water Pressure Washer

- 2.0 GPM, 1000 PSI
- Direct-Drive Pump with 1-Year Warranty
- Industrial Motor
- Detergent Injection
- Heavy-Duty Frame

■ Conveniently mounted 15° high-pressure and brass soap **Quick-Connect Nozzles**.

■ Rubber Pad Feet absorb vibration for long life and to keep the unit from "walking."

■ Downstream **Detergent Injector** for low-pressure application of soap and other cleaning agents.

■ Safety Features, include a durable Pressure-trapping Unloader diverts water flow when trigger gun is not in use.

## WHY CHOOSE THE ZE

Our light-duty cold water line features the ZE, an economical, handheld pressure washer packed with:

**QUALITY:** The ZE has a quality motor direct-coupled to the pump.

**CONVENIENCE:** Weighing only 61 lbs., the ZE features a sturdy frame protected by a powder-coated epoxy and designed to make carrying more evenly balanced. The heavy-duty ZE has a 35 ft. electric cord with GFCI, vibration-absorbing rubber pad feet, 25 ft. of wire braid hose, stainless steel wand, and thermal pump protector.